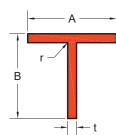

## Notes:

| Drofilo                                                                  | Additional              | Weight   |
|--------------------------------------------------------------------------|-------------------------|----------|
| EXPERTS IN ALUMINIUM™                                                    |                         |          |
| stated).                                                                 |                         |          |
| *** Corner Radii 0,0118 inch or 0,3 mm (otherwise                        | r=Corner <b>r</b> adius |          |
| ** Alloy and Length is subject to customer's request.                    | t=thickness             | <b>_</b> |
| material density. The aluminium density is considered to be 2,70 gr/cm3. |                         | B        |
| it's cross-sectional area and multiplying it by the                      | A=Width<br>B=Height     |          |
|                                                                          |                         |          |