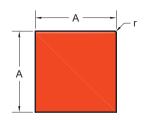

## Square bars

01

\*\*\* Radii less than 1mm are not stated.

## **EXPERTS IN ALUMINIUM™**

| 1 | Profile<br>Code |                              | Additional<br>charge | Weight  |
|---|-----------------|------------------------------|----------------------|---------|
| 1 |                 | Description                  |                      | Gewicht |
| 1 |                 |                              |                      | (Kg/m)  |
|   | 01-0802         | SQUARE BAR 2'' x 2''         |                      | 6,97    |
|   | 01-0801         | SQUARE BAR 2.1/4'' x 2.1/4'' |                      | 8,82    |